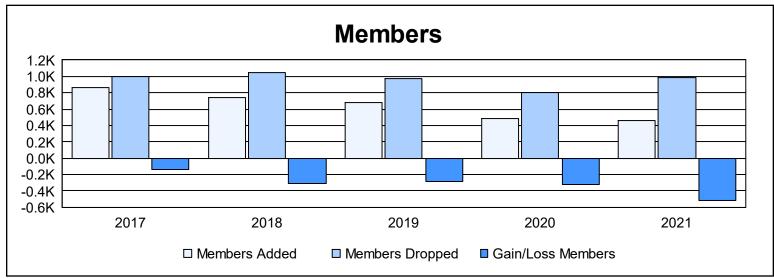

| Year      | New<br>Clubs | Dropped<br>Clubs | Gain/<br>Loss<br>Clubs | New<br>Members | Charter<br>Members | Reinstate<br>Members | Transfer<br>Members | Total<br>Member<br>Added | Total<br>Members<br>Dropped | Gain/<br>Loss<br>Members |
|-----------|--------------|------------------|------------------------|----------------|--------------------|----------------------|---------------------|--------------------------|-----------------------------|--------------------------|
| 2016-2017 | 2            | 7                | -5                     | 721            | 71                 | 31                   | 39                  | 862                      | 1,002                       | -140                     |
| 2017-2018 | 2            | 9                | -7                     | 597            | 60                 | 60                   | 24                  | 741                      | 1,045                       | -304                     |
| 2018-2019 | 3            | 15               | -12                    | 513            | 86                 | 44                   | 41                  | 684                      | 968                         | -284                     |
| 2019-2020 | 1            | 5                | -4                     | 421            | 25                 | 12                   | 24                  | 482                      | 803                         | -321                     |
| 2020-2021 | 0            | 6                | -6                     | 396            | 2                  | 55                   | 13                  | 466                      | 980                         | -514                     |
| Average   | 2            | 8                | -7                     | 530            | 49                 | 40                   | 28                  | 647                      | 960                         | -313                     |